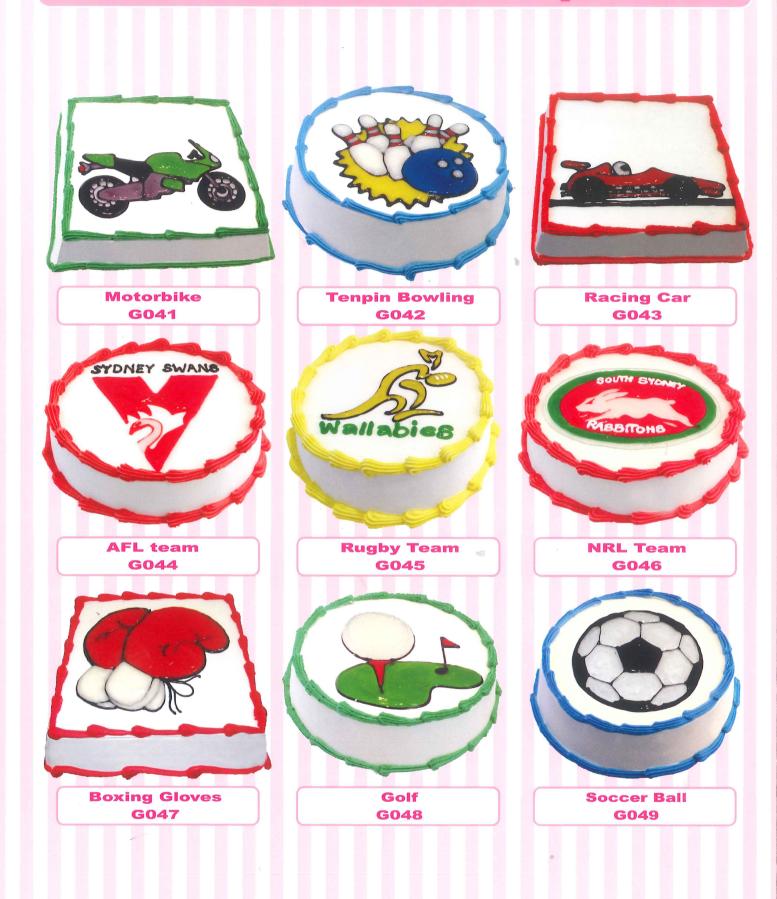

#### **Gel Decorated - Sports**

14

## **Gel Decorated - Sports** <sup>15</sup>