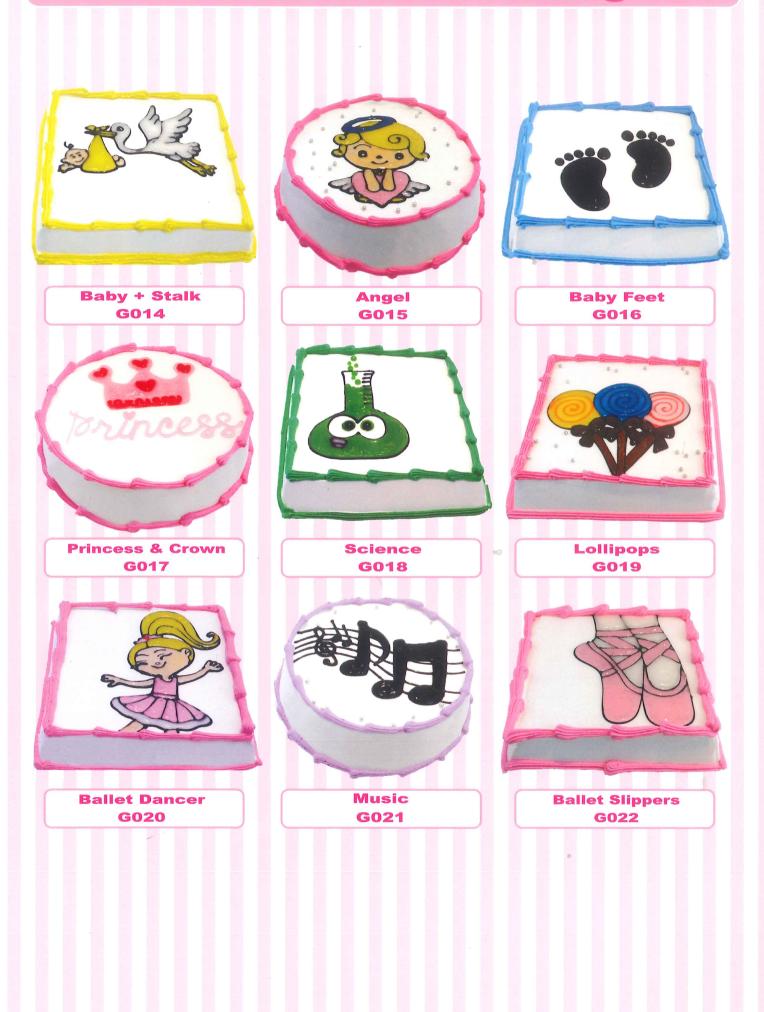

#### <sup>12</sup> Gel Decorated - Images

### Gel Decorated - Images <sup>13</sup>