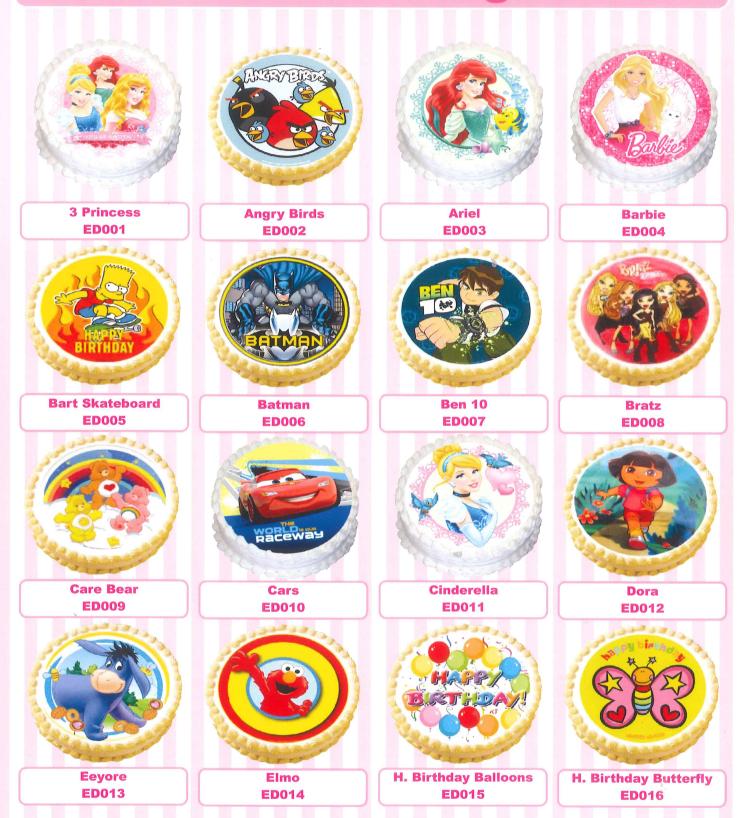

# PRINTED IMAGES

#### **Custom Printed Image**

Cant find the image you want? At the Ice-Cream Factory we custom print images (See example on page 5). Please contact your nearest Monkey Mania.