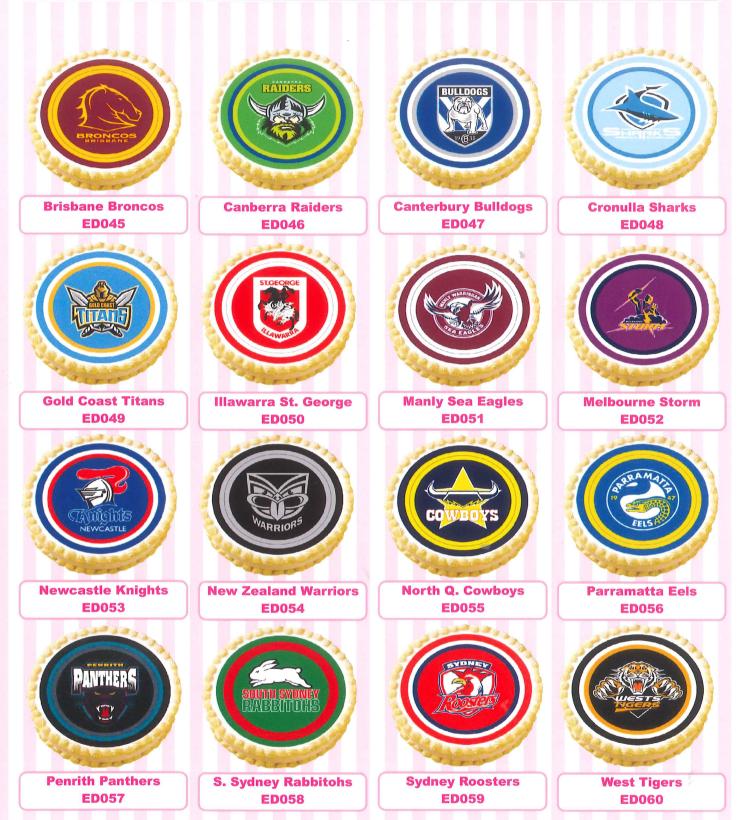

#### **Gel Decorated - Sports**

14

## **Gel Decorated - Sports** <sup>15</sup>