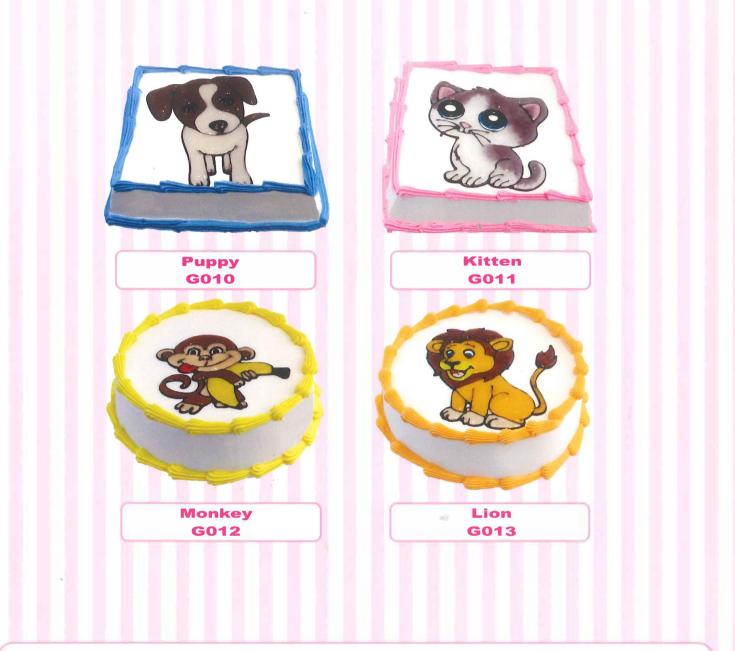

#### <sup>10</sup> Gel Decorated - Animal

#### **Gel Decorated - Animal**

Cant find the image you want? At the Ice-Cream Factory we custom design gel cakes.(See page 10 for an example). Please contact your nearest Monkey Mania.