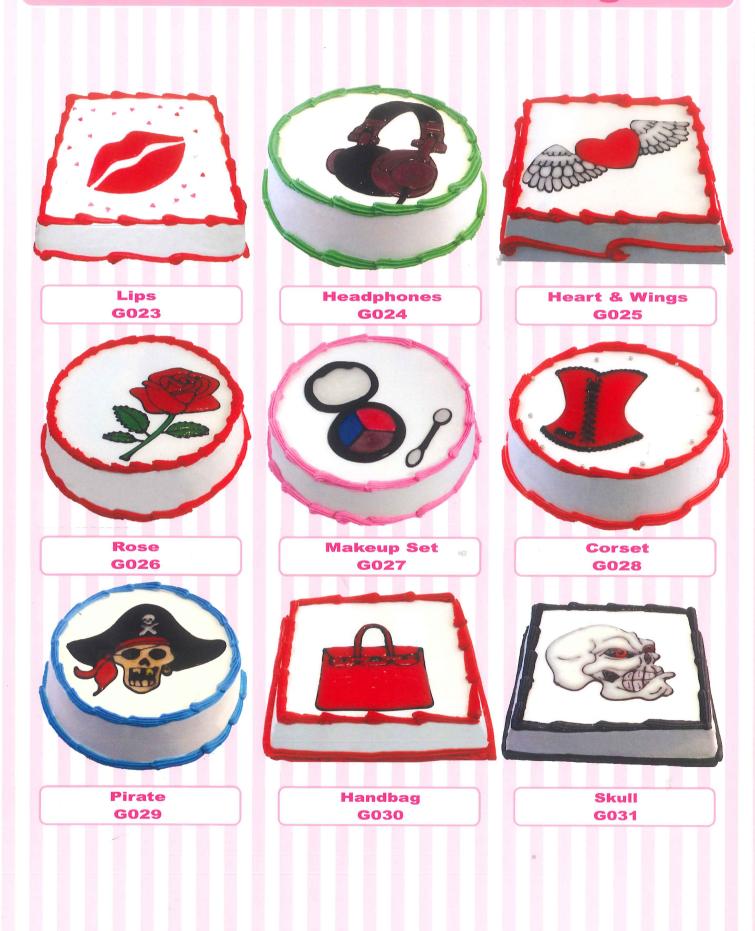

#### <sup>12</sup> Gel Decorated - Images

### Gel Decorated - Images <sup>13</sup>