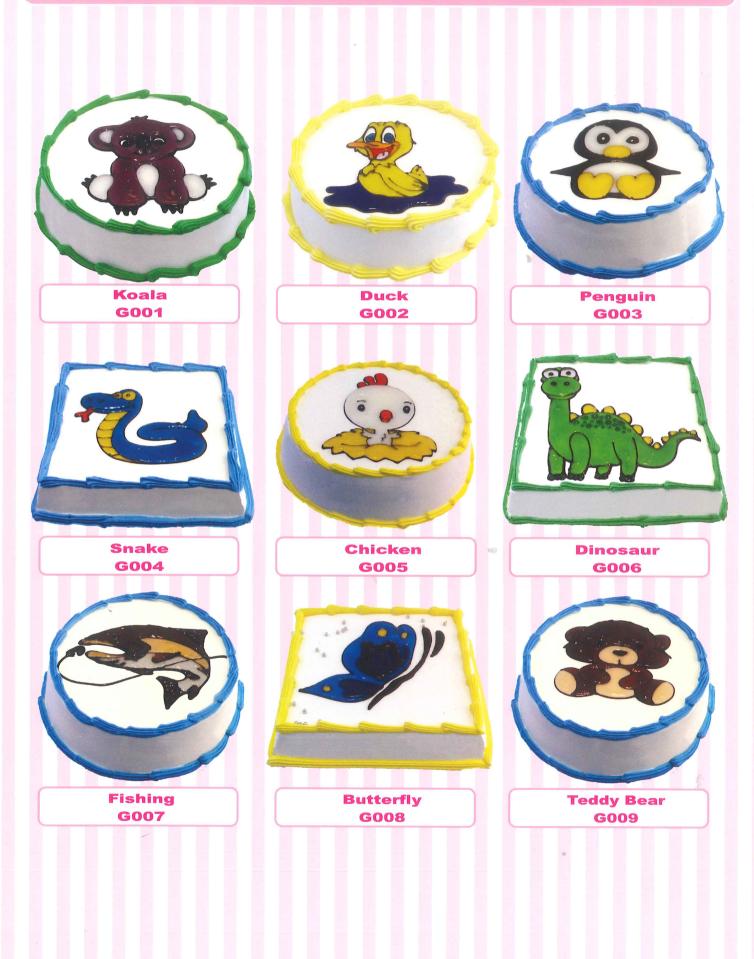

#### <sup>10</sup> Gel Decorated - Animal

#### **Gel Decorated - Animal**

Cant find the image you want? At the Ice-Cream Factory we custom design gel cakes.(See page 10 for an example). Please contact your nearest Monkey Mania.