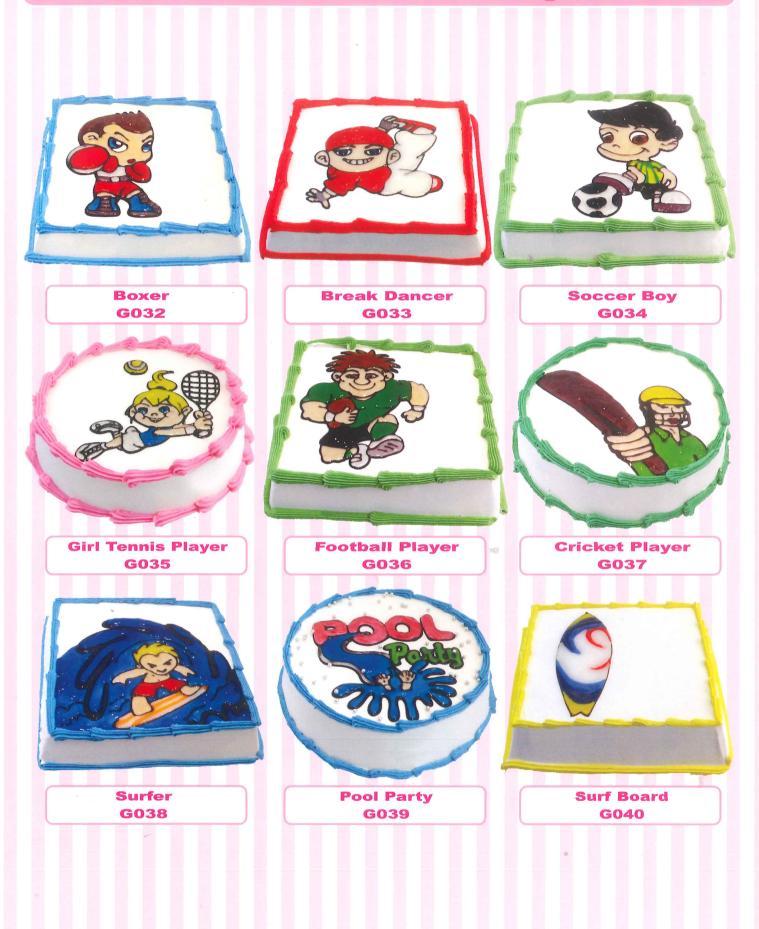

#### **Gel Decorated - Sports**

14

## **Gel Decorated - Sports** <sup>15</sup>